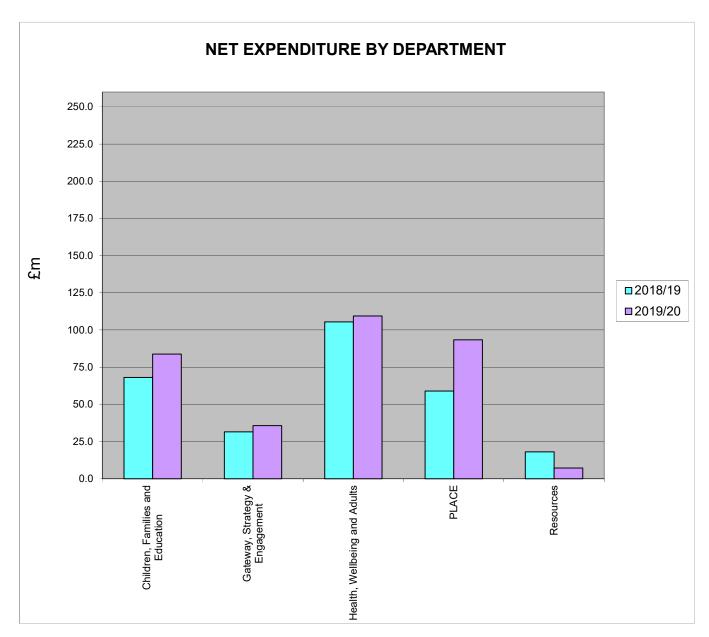

| ACTUAL  |                                              | ORIGINAL<br>BUDGET | Variations<br>Expenditu | in Level of<br>ure on (A) | ORIGINAL<br>BUDGET | %      |
|---------|----------------------------------------------|--------------------|-------------------------|---------------------------|--------------------|--------|
|         | DESCRIPTION                                  | 2018/19            | Inflation               | Other                     | 2019/20            | CHANGE |
|         |                                              | (A)                | (B)                     | (C)                       | (D)                | (E)    |
| £000's  |                                              | £0000's            | £000's                  | £000's                    | £000's             | ,      |
|         | SERVICE BUDGETS                              |                    |                         |                           |                    |        |
| 65,290  | Children, Families and Education             | 68,062             | 1,137                   | 14,601                    | 83,800             | 23     |
| 33,142  | Gateway, Strategy & Engagement               | 31,534             | 541                     | 3,658                     | 35,732             | 13     |
| 97,569  | Health, Wellbeing and Adults                 | 105,457            | 1,871                   | 2,078                     | 109,405            | 4      |
| 38,316  | PLACE                                        | 58,970             | 1,244                   | 33,187                    | 93,400             | 58     |
| 19,808  | Resources                                    | 18,049             | 1,037                   | (11,925)                  | 7,160              | (60)   |
| 1,638   | Contribution to Provision for Doubtful Debts | 180                |                         |                           | 180                | n/a    |
|         | Pension Contribution                         | 8,097              |                         |                           | 8,097              | n/a    |
| 316     | Carbon Credits                               | 255                |                         |                           | 255                | -      |
| 454     | Apprentice Levy                              | 600                |                         |                           | 600                | n/a    |
|         | Community Initiative Fund                    | 650                |                         |                           | 650                | n/a    |
|         | Contracts Review                             | (2,000)            |                         |                           | (2,000)            | n/a    |
| 256,533 | NET COST OF SERVICES                         | 289,854            | 5,830                   | 41,599                    | 337,279            | 16     |