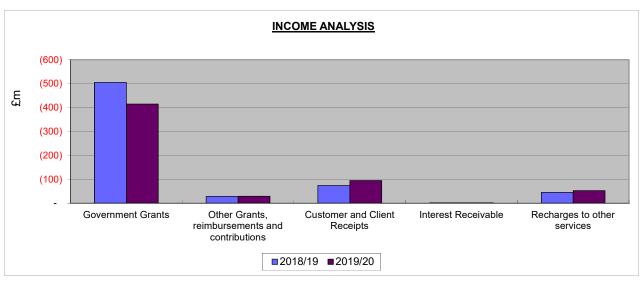

|           |                                                | ORIGINAL  | Variations | =          | ORIGINAL  |        |
|-----------|------------------------------------------------|-----------|------------|------------|-----------|--------|
| ACTUAL    |                                                | BUDGET    | Expenditu  | ıre on (A) | BUDGET    | %      |
| 2017/18   | DESCRIPTION                                    | 2018/19   | Inflation  | Other      | 2019/20   | CHANGE |
|           |                                                | (A)       | (B)        | (C)        | (D)       | (E)    |
| £000's    |                                                | £000's    | £000's     | £000's     | £000's    |        |
|           | EXPENDITURE                                    |           |            |            |           |        |
|           | Employees                                      | 155,892   | 3,015      | 13,911     | 172,818   | 11     |
| 60,633    | Premises related expenditure                   | 33,733    | 245        | 7,169      | 41,147    | 22     |
| 150,351   | Supplies and Services                          | 51,919    | 543        | 1,714      | 54,176    | 4      |
| 172,603   | Third Party Payments                           | 193,850   | 2,359      | 9,860      | 206,069   | 6      |
| 227,878   | Transfer Payments                              | 444,837   | 4          | (92,565)   | 352,276   | (21)   |
| 11,128    | Transport related expenditure                  | 9,363     | 122        | 1,294      | 10,779    | 15     |
| _         | Capital Charges                                | 23,234    | -          | 7,341      | 30,575    | 32     |
| _         | Intangible Charges                             | -         | -          | 6          | 6         | n/a    |
| _         | REFCUS                                         | 2,100     | -          | 28,706     | 30,806    | 1,367  |
| 70,989    | Corporate support services bought in           | (6,705)   | -          | (1)        | (6,706)   | 0      |
| 2,975     | Recharges from other services                  | 31,805    | -          | 2,346      | 34,151    | 7      |
| 940,166   | TOTAL EXPENDITURE                              | 940,028   | 6,288      | (20,219)   | 926,097   | (1)    |
|           | INCOME                                         |           |            |            | -         |        |
| (391,680) | Government Grants                              | (504,408) | _          | 90,106     | (414,302) | (18)   |
|           | Other Grants, reimbursements and contributions | (27,629)  | -          | (676)      |           | 2      |
|           | Customer and Client Receipts                   | (73,296)  | (457)      | (20,663)   |           | 29     |
|           | Interest Receivable                            | (28)      | ` (1)́     | - '        | (29)      | 4      |
| (152,983) | Recharges to other services                    | (44,813)  | -          | (6,953)    |           | 16     |
|           | TOTAL INCOME                                   | (650,174) | (458)      | 61,814     | (588,818) | (9)    |
|           |                                                |           |            |            |           |        |
| 256,533   | NET EXPENDITURE                                | 289,854   | 5,830      | 41,595     | 337,279   | 16     |