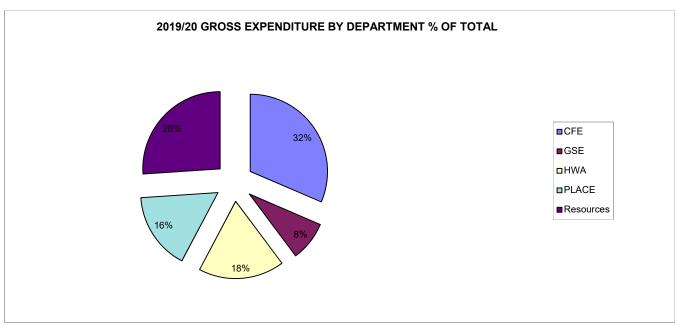

#### **DEPARTMENTAL GROSS EXPENDITURE**

| ACTUAL<br>2017/18 | DESCRIPTION                                  | ORIGINAL<br>BUDGET<br>2018/19<br>(A) | Variations<br>Expenditu<br>Inflation<br>(B) | in Level of<br>ure on (A)<br>Other<br>(C) | ORIGINAL<br>BUDGET<br>2019/20<br>(D) | %<br>CHANGE<br>(E) |
|-------------------|----------------------------------------------|--------------------------------------|---------------------------------------------|-------------------------------------------|--------------------------------------|--------------------|
| £000's            |                                              | £000's                               | £000's                                      | £000's                                    | £000's                               | (=)                |
|                   | SERVICE BUDGETS                              |                                      |                                             |                                           |                                      |                    |
| 251,137           | Children, Families and Education             | 266,840                              | 1,149                                       | 20,836                                    | 288,825                              | 8                  |
| 71,398            | Gateway, Strategy & Engagement               | 63,228                               | 549                                         | 12,725                                    | 76,500                               | 21                 |
| 175,055           | Health, Wellbeing and Adults                 | 161,426                              | 2,152                                       | 1,349                                     | 164,925                              | 2                  |
| 93,984            | PLACE                                        | 105,019                              | 1,292                                       | 42,424                                    | 148,735                              | 42                 |
| 346,184           | Resources                                    | 335,733                              | 1,146                                       | (97,549)                                  | 239,330                              | (29)               |
| 1,638             | Contribution to Provision for Doubtful Debts | 180                                  |                                             |                                           | 180                                  | -                  |
| -                 | Pension Contribution                         | 8,097                                |                                             |                                           | 8,097                                | -                  |
| 316               | Carbon Credits                               | 255                                  |                                             |                                           | 255                                  | -                  |
|                   | Apprentice Levy                              | 600                                  |                                             |                                           | 600                                  | -                  |
| -                 | Community Initiative Fund                    | 650                                  |                                             |                                           | 650                                  |                    |
|                   | Contracts Review                             | (2,000)                              |                                             |                                           | (2,000)                              |                    |
| 940,166           | GROSS DEPARTMENTAL COST OF SERVICE           | 940,028                              | 6,288                                       | (20,215)                                  | 926,097                              | (1)                |