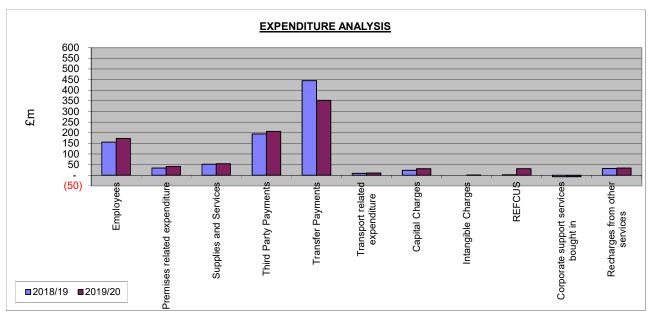

|           |                                                | ORIGINAL  | Variations | =          | ORIGINAL  |        |
|-----------|------------------------------------------------|-----------|------------|------------|-----------|--------|
| ACTUAL    |                                                | BUDGET    | Expenditu  | ıre on (A) | BUDGET    | %      |
| 2017/18   | DESCRIPTION                                    | 2018/19   | Inflation  | Other      | 2019/20   | CHANGE |
|           |                                                | (A)       | (B)        | (C)        | (D)       | (E)    |
| £000's    |                                                | £000's    | £000's     | £000's     | £000's    |        |
|           | EXPENDITURE                                    |           |            |            |           |        |
|           | Employees                                      | 155,892   | 3,015      | 13,911     | 172,818   | 11     |
| 60,633    | Premises related expenditure                   | 33,733    | 245        | 7,169      | 41,147    | 22     |
| 150,351   | Supplies and Services                          | 51,919    | 543        | 1,714      | 54,176    | 4      |
| 172,603   | Third Party Payments                           | 193,850   | 2,359      | 9,860      | 206,069   | 6      |
| 227,878   | Transfer Payments                              | 444,837   | 4          | (92,565)   | 352,276   | (21)   |
| 11,128    | Transport related expenditure                  | 9,363     | 122        | 1,294      | 10,779    | 15     |
| _         | Capital Charges                                | 23,234    | -          | 7,341      | 30,575    | 32     |
| _         | Intangible Charges                             | -         | -          | 6          | 6         | n/a    |
| _         | REFCUS                                         | 2,100     | -          | 28,706     | 30,806    | 1,367  |
| 70,989    | Corporate support services bought in           | (6,705)   | -          | (1)        | (6,706)   | 0      |
| 2,975     | Recharges from other services                  | 31,805    | -          | 2,346      | 34,151    | 7      |
| 940,166   | TOTAL EXPENDITURE                              | 940,028   | 6,288      | (20,219)   | 926,097   | (1)    |
|           | INCOME                                         |           |            |            | -         |        |
| (391,680) | Government Grants                              | (504,408) | _          | 90,106     | (414,302) | (18)   |
|           | Other Grants, reimbursements and contributions | (27,629)  | -          | (676)      |           | 2      |
|           | Customer and Client Receipts                   | (73,296)  | (457)      | (20,663)   |           | 29     |
|           | Interest Receivable                            | (28)      | ` (1)́     | - '        | (29)      | 4      |
| (152,983) | Recharges to other services                    | (44,813)  | -          | (6,953)    |           | 16     |
|           | TOTAL INCOME                                   | (650,174) | (458)      | 61,814     | (588,818) | (9)    |
|           |                                                |           |            |            |           |        |
| 256,533   | NET EXPENDITURE                                | 289,854   | 5,830      | 41,595     | 337,279   | 16     |