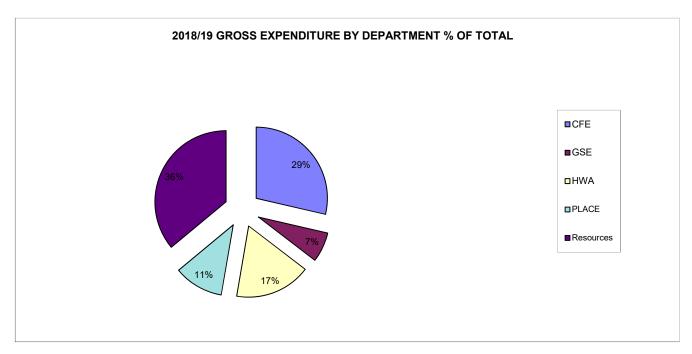

#### **DEPARTMENTAL GROSS EXPENDITURE**

| ACTUAL<br>2017/18 | DESCRIPTION                                  | ORIGINAL<br>BUDGET<br>2018/19<br>(A) | Variations<br>Expenditu<br>Inflation<br>(B) | in Level of<br>ure on (A)<br>Other<br>(C) | ORIGINAL<br>BUDGET<br>2019/20<br>(D) | %<br>CHANGE<br>(E) |
|-------------------|----------------------------------------------|--------------------------------------|---------------------------------------------|-------------------------------------------|--------------------------------------|--------------------|
| £000's            |                                              | £000's                               | £000's                                      | £000's                                    | £000's                               | (=)                |
|                   | SERVICE BUDGETS                              |                                      |                                             |                                           |                                      |                    |
| 251,137           | Children, Families and Education             | 266,840                              | 1,149                                       | 20,836                                    | 288,825                              | 8                  |
| 71,398            | Gateway, Strategy & Engagement               | 63,228                               | 549                                         | 12,725                                    | 76,500                               | 21                 |
| 175,055           | Health, Wellbeing and Adults                 | 161,426                              | 2,152                                       | 1,349                                     | 164,925                              | 2                  |
| 93,984            | PLACE                                        | 105,019                              | 1,292                                       | 42,424                                    | 148,735                              | 42                 |
| 346,184           | Resources                                    | 335,733                              | 1,146                                       | (97,549)                                  | 239,330                              | (29)               |
| 1,638             | Contribution to Provision for Doubtful Debts | 180                                  |                                             |                                           | 180                                  | -                  |
| -                 | Pension Contribution                         | 8,097                                |                                             |                                           | 8,097                                | -                  |
| 316               | Carbon Credits                               | 255                                  |                                             |                                           | 255                                  | -                  |
|                   | Apprentice Levy                              | 600                                  |                                             |                                           | 600                                  | -                  |
| -                 | Community Initiative Fund                    | 650                                  |                                             |                                           | 650                                  |                    |
|                   | Contracts Review                             | (2,000)                              |                                             |                                           | (2,000)                              |                    |
| 940,166           | GROSS DEPARTMENTAL COST OF SERVICE           | 940,028                              | 6,288                                       | (20,215)                                  | 926,097                              | (1)                |